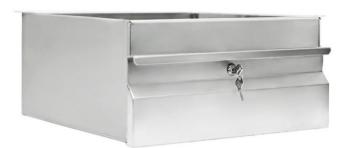

## Modular sinks tables and shelves

Standard Drawer

| SPECIFICATION |                                     |  |
|---------------|-------------------------------------|--|
| Tops          | 1.2mm gauge, high quality           |  |
|               | stainless steel, no. 4 finish       |  |
| Locks         | Barrel Locks supplied with all      |  |
|               | drawers (not included with          |  |
|               | Gastronorm Drawers), Separate       |  |
|               | Key, Key to like available on       |  |
|               | request                             |  |
| Fixing        | All fixings supplied, can be fitted |  |
|               | to 01, 02, 03, 18 units             |  |