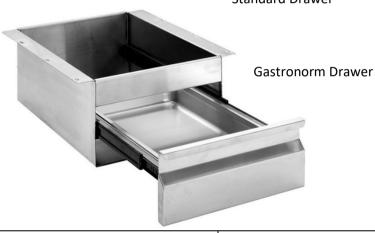

|    | STAINLESS STEEL DRAWER + | STAINLESS STEEL DRAWER + GASTRONORM DRAWER |  |
|----|--------------------------|--------------------------------------------|--|
| 19 | Product Code             | Dimensions                                 |  |
|    | 19.01                    | 460mm x 450mm x 210mm                      |  |
|    | 19.02                    | 460mm x 450mm x 450mm                      |  |
|    | 19.03                    | 460mm x 450mm x 675mm                      |  |
|    | 19.GN                    | 385mm x 580mm x 235                        |  |